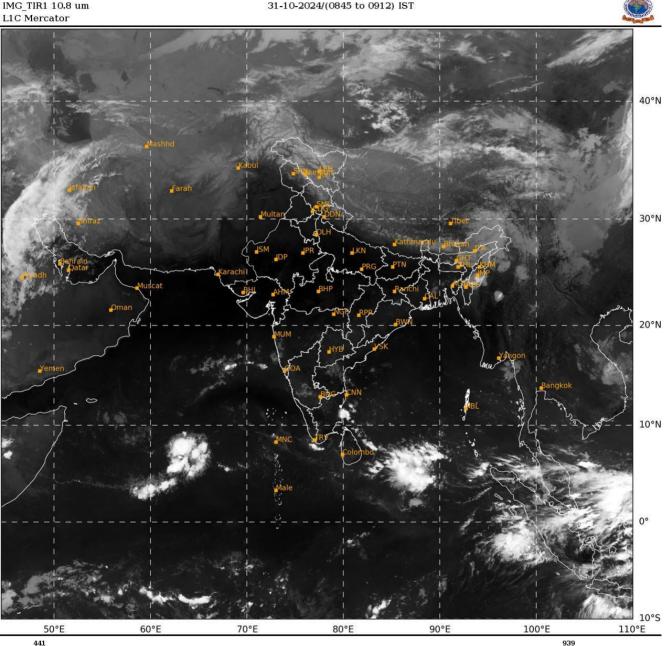

#### **BAY OF BENGAL:**

YESTERDAY'S CYCLONIC CIRCULATION OVER GULF OF MANNAR & NEIGHBOURHOOD AT 0.9 KM ABOVE MEAN SEA LEVEL PERSISTED AT 0300 UTC OF TODAY, THE 31<sup>ST</sup> OF OCTOBER.

YESTERDAY'S UPPER AIR CYCLONIC CIRCULATION LAY OVER SOUTHWEST BAY OF BENGAL OFF SOUTH ANDHRA PRADESH COAST BETWEEN 3.1 & 5.8 KM ABOVE MEAN SEA LEVEL PERSISTED AT 0300 UTC OF TODAY, THE 31<sup>ST</sup> OF OCTOBER.

SCATTERED LOW AND MEDIUM CLOUDS WITH EMBEDDED MODERATE TO INTENSE CONVECTION LAY OVER SOUTH BAY OF BENGAL, SOUTH ANDAMAN SEA AND ISOLATED WEAK TO MODERATE CONVECTION LAY OVER WESTCENTRAL BAY OF BENGAL & NORTH ANDAMAN SEA.

#### **ARABIAN SEA:**

YESTERDAY'S UPPER AIR CYCLONIC CIRCULATION OVER SOUTHWEST ARABIAN SEA EXTENDING UPTO 1.5 KM ABOVE MEAN SEA LEVEL PERSISTED AT 0300 UTC OF TODAY, THE  $31^{\rm ST}$  OF OCTOBER.

SCATTERED LOW AND MEDIUM CLOUDS WITH EMBEDDED MODERATE TO INTENSE CONVECTION LAY OVER EASTCENTRAL ARABIAN SEA, CENTRAL PARTS OF SOUTH ARABIAN SEA & COMORIN AREA.